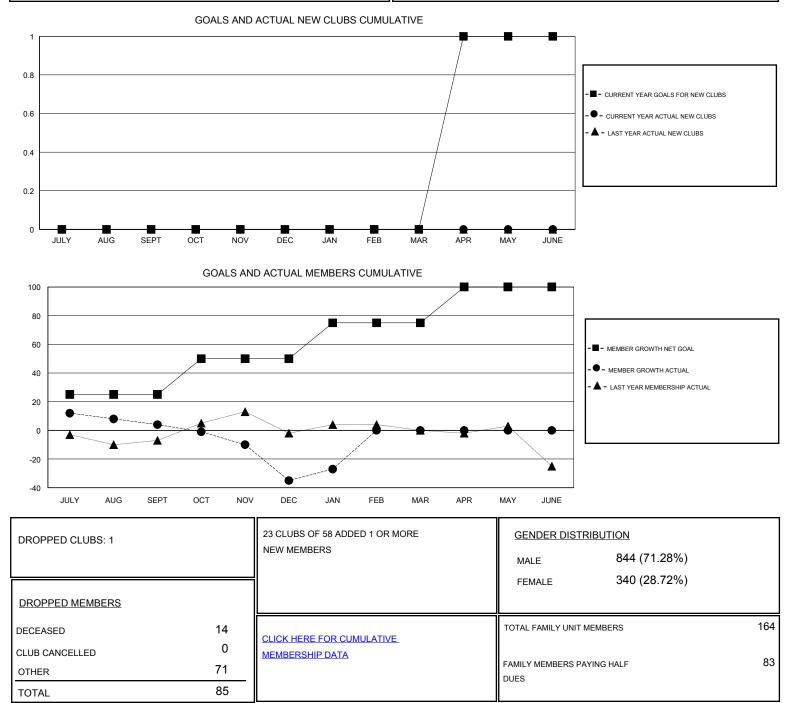

## District 201V6

Results as of: 1/31/2020

| GMT:                  | LOCATION AUSTRALIA |           |               |                       |                           |                         | GMT CA                                             |
|-----------------------|--------------------|-----------|---------------|-----------------------|---------------------------|-------------------------|----------------------------------------------------|
| Clubs                 |                    |           |               | Members               |                           |                         |                                                    |
| RESULTS FOR 2019-2020 |                    |           |               | RESULTS FOR 2019-2020 |                           |                         |                                                    |
| QUARTER               | NEW CLUB GOAL      | NEW CLUBS | DROPPED CLUBS | QUARTER               | MEMBER GROWTH NET<br>GOAL | MEMBER GROWTH<br>ACTUAL | DROPPED<br>MEMBERS ACTUAL<br>(including transfers) |
| JULY/AUG/SEPT         | 0                  | 0         | 0             | JULY/AUG/SEPT         | 25                        | 25                      | 20                                                 |
| OCT/NOV/DEC           | 0                  | 0         | 0             | OCT/NOV/DEC           | 25                        | 28                      | 57                                                 |
| JAN/FEB/MAR           | 0                  | 0         | 1             | JAN/FEB/MAR           | 25                        | 18                      | 8                                                  |
| APR/MAY/JUNE          | 1                  | 0         | 0             | APR/MAY/JUNE          | 25                        | 0                       | 0                                                  |